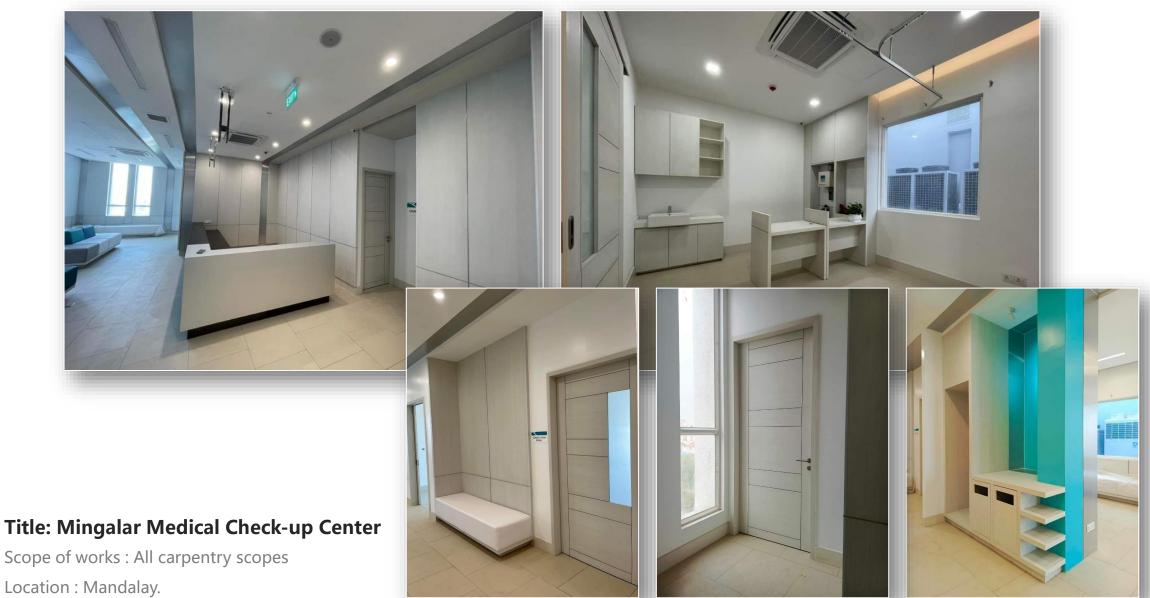

#### **Title: Best Western Chinatown Hotel**

Scope of works: Perforated ceiling with reflective backing.

Location: Latha tsp, Yangon.

**Title: Mingalar Medical Check-up Center** 

Scope of works : All carpentry scopes

Location : Mandalay.

Lobby wall