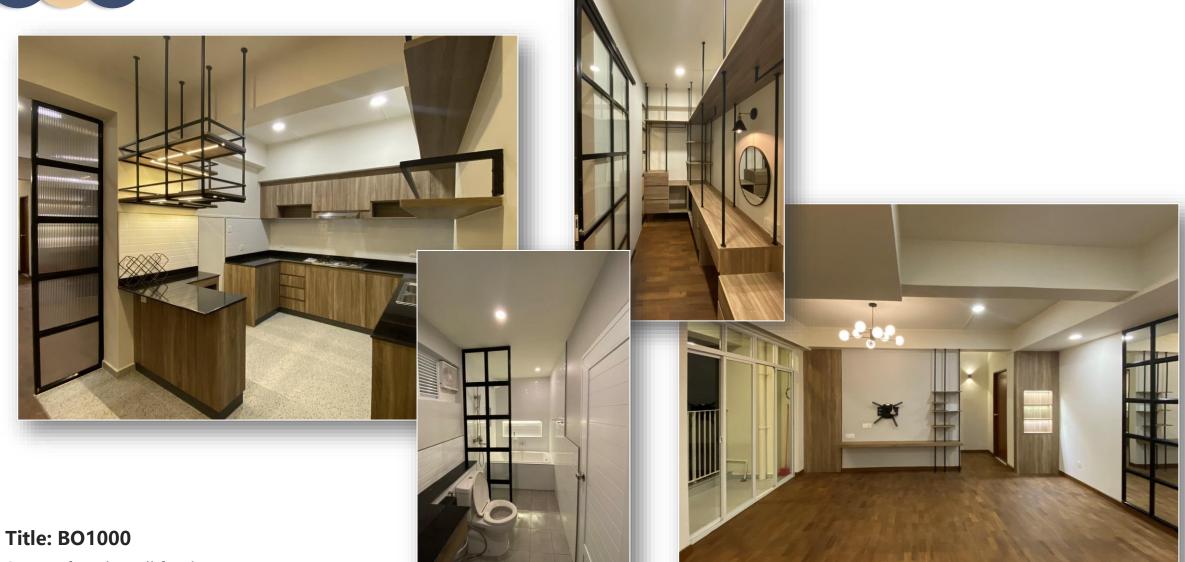

Scope of works: Dry & wet kitchen, and full height cabinet.

Location : Mandalay

**Title: Beauty salon renovation** 

Scope of works : All ID scopes

Location : Thanlyin.

Title: M-Tower

Scope of works : Vanity counter & mirror boxes installation

Location : M-Tower