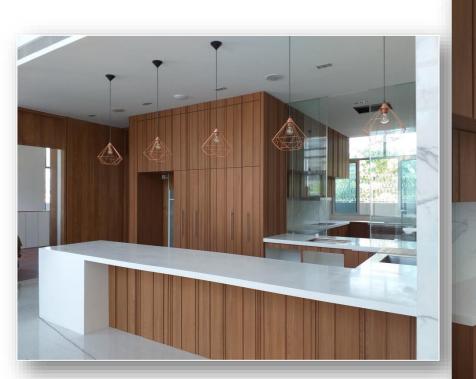

Scope of works: Dry & wet kitchen, and full height cabinet.

Location : Mandalay

**Title: Beauty salon renovation** 

Scope of works : All ID scopes

Location : Thanlyin.

Title: M-Tower

Scope of works : Vanity counter & mirror boxes installation