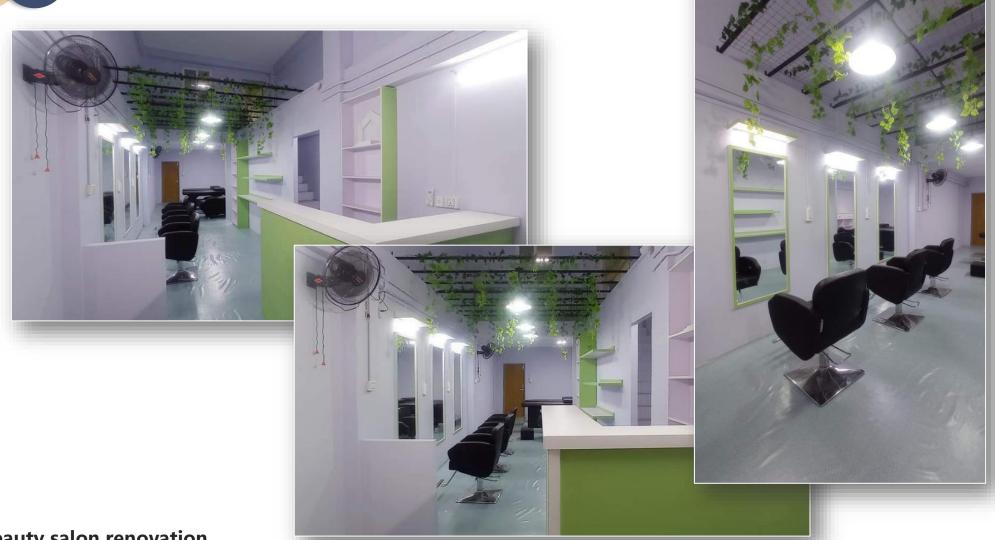

Scope of works: Dry & wet kitchen, and full height cabinet.

Location : Mandalay

**Title: Beauty salon renovation** 

Scope of works : All ID scopes

Location : Thanlyin.

Title: M-Tower

Scope of works : Vanity counter & mirror boxes installation