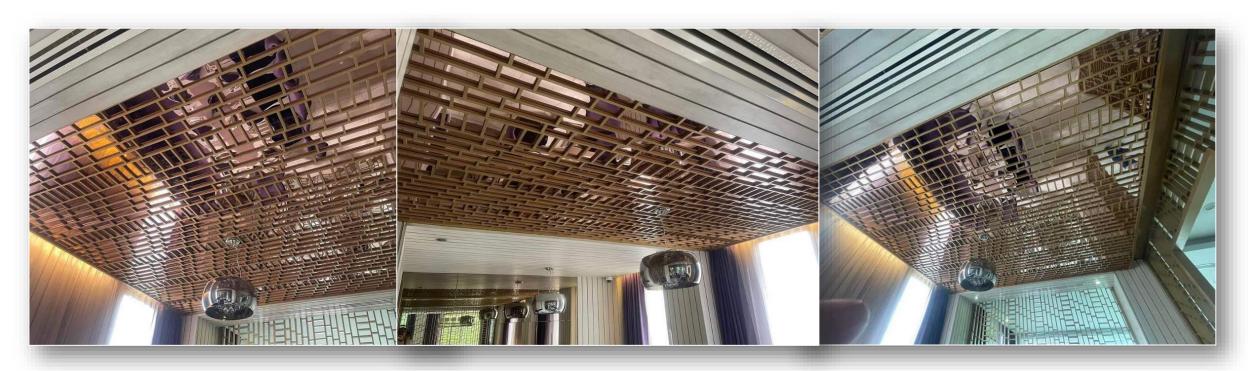

#### **Title: Best Western Chinatown Hotel**

Scope of works: Perforated ceiling with reflective backing.

Location: Latha tsp, Yangon.

**Title: Mingalar Medical Check-up Center** 

Scope of works : All carpentry scopes