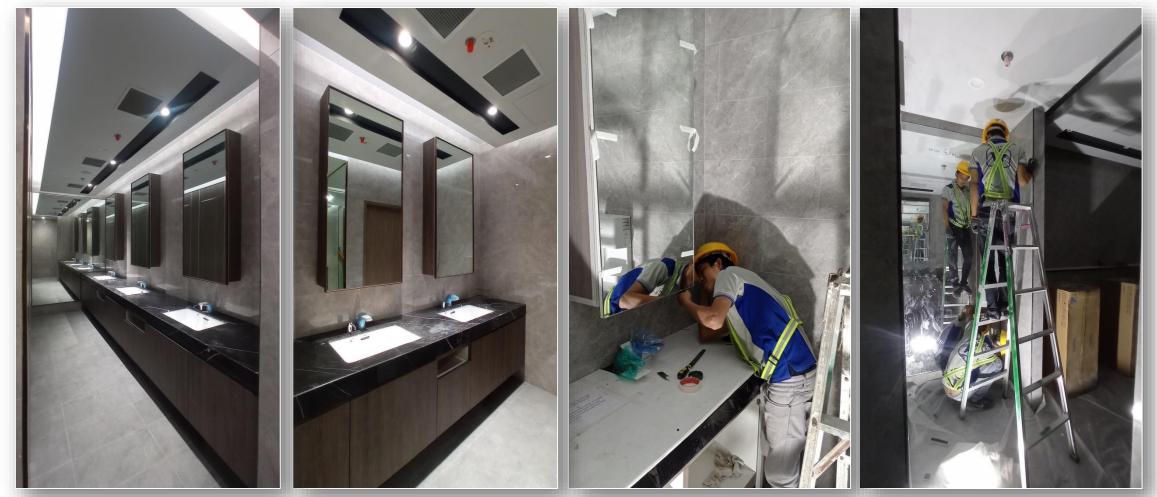

#### **Title: Best Western Chinatown Hotel**

Scope of works: Perforated ceiling with reflective backing.

Location: Latha tsp, Yangon.

**Title: Mingalar Medical Check-up Center** 

Scope of works : All carpentry scopes

Location : Mandalay.

Lobby wall