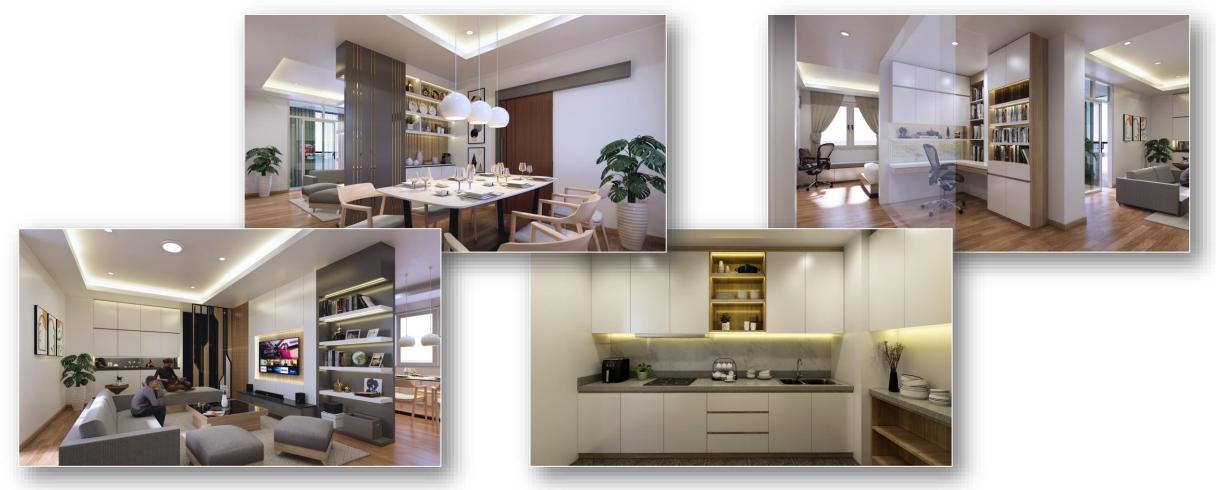

#### **Title: Apartment renovation**

Scope of works : Interior design

Location: 9Miles, Mayangone Tsp.

#### **Title: Apartment renovation**

Scope of works : Interior design

Location: 9Miles, Mayangone Tsp.

Scope of works : All furniture scopes

Location : Time Square Condo