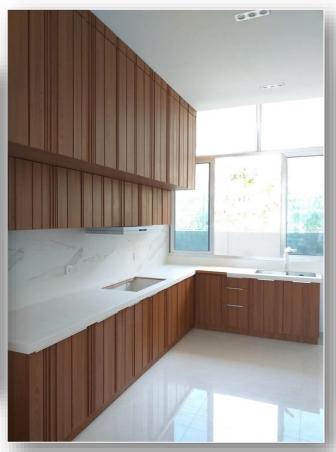

Scope of works: Dry & wet kitchen, and full height cabinet.

Location : Mandalay

**Title: Beauty salon renovation** 

Scope of works : All ID scopes

Location : Thanlyin.

Title: M-Tower

Scope of works : Vanity counter & mirror boxes installation