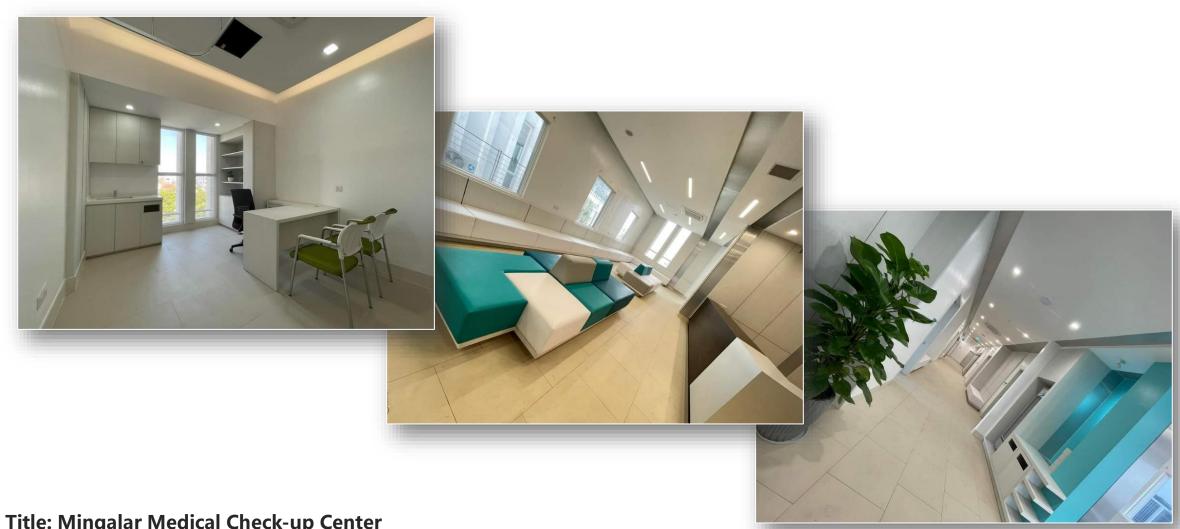

#### **Title: Best Western Chinatown Hotel**

Scope of works: Perforated ceiling with reflective backing.

Location: Latha tsp, Yangon.

**Title: Mingalar Medical Check-up Center** 

Scope of works : All carpentry scopes

Location : Mandalay.

Lobby wall